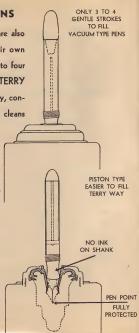

# VACUUM TYPE PENS

Sacless or Vacuum type pens are also filled without the use of their own mechanism, requiring only three to four light strokes to fill with the TERRY PENFILLER. Filling more quickly, conveniently and cleanly. Vacuum cleans and flushes the pen. Avoids spilling ink.

# OTHER TYPES

Piston, plunger type pens require the use of the pen mechanism. But—only the TERRY PENFILLER keeps the ink away from the pen shank—eliminates "dunking"—protects the pen point from injury, and avoids spilling ink.

UNIVERSAL ADAPTOR

PEN STOP SEALING FERRULE

VACUUM COIL SPRING RELEASE (Allegheny Stainless Steel)

INK RESERVOIR BARREL AND BY PASS INK REPLENISHING CHANNEL